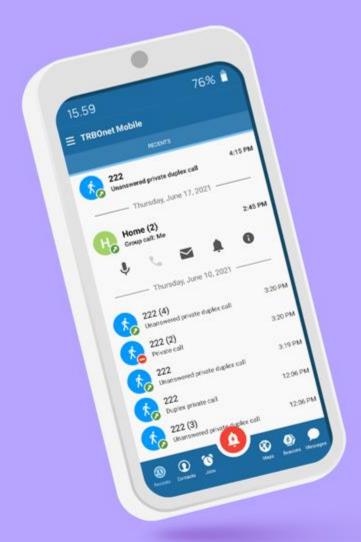

### TRBOnet Mobile Client 2.7.xxx

## WHAT'S NEW



 Profile includes IP address of the server, SIP ID and password.

Multiple profiles and quick profile change.

• Share profiles via QR codes for fast connection setup.



© Neocom Software, All Rights Reserved, 2022







## Taskbar and quick buttons

• Easily switch between tabs

 Available modules are configured via POC profile in TRBOnet





## **Call history**

- Call details
- Return recent calls



## Call recording

- Call recording and instant playback (must be enabled in PoC profile)
- Access recordings via Call History
- Adjust the storage limit in the app settings





## Pop-Up controls and quick actions

- Push-To-Talk, Full-Duplex calls, messaging, Request-To-Talk, Favourites
- Long-press a contact to open the Push-To-Talk window







## Assign actions to hardware buttons

 Push-To-Talk, Emergency and Channel Change actions can be assigned to hardware buttons using key codes

The application must run in the foreground and the smartphone must be unlocked



- Online and offline dispatchers
- Shows how many dispatchers are logged in under the same account
- Message history





### Flexible configuration

- Select