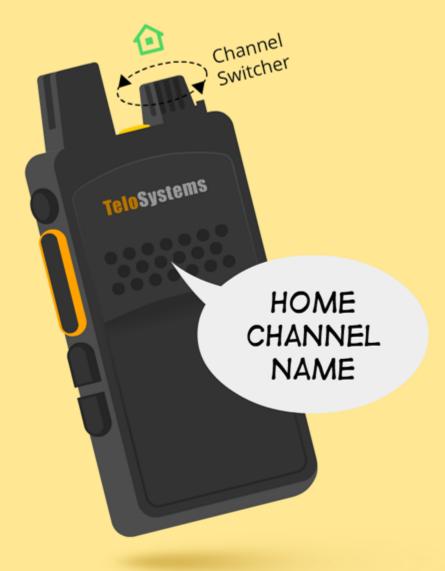

## Home channel announcement

• The app says home channel aloud for nondisplay devices, Bluetooth RSM etc. (TTS and language pack required)