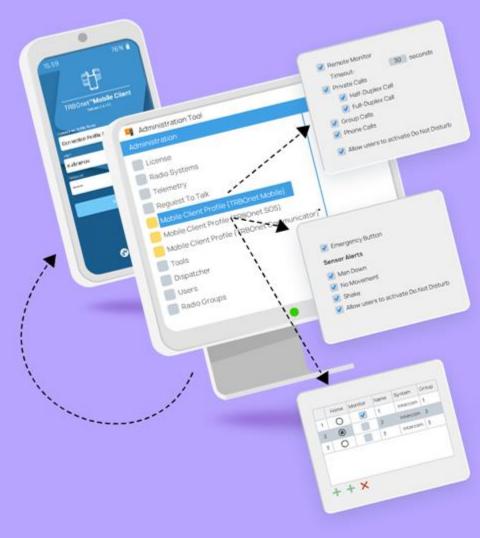

### Flexible configuration

- Select which modules and modes are available to users or group of users
- Support for multiple configuration profiles
- Safety features can be enforced remotely
- User can be forced to listen to set channels