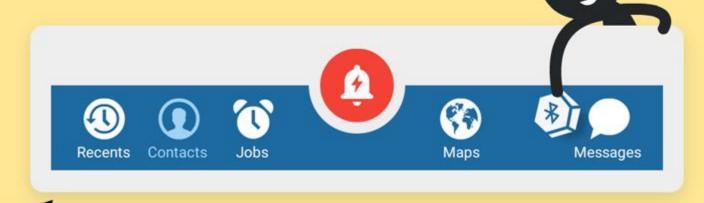

## Taskbar and quick buttons

• Easily switch between tabs

 Available modules are configured via POC profile in TRBOnet