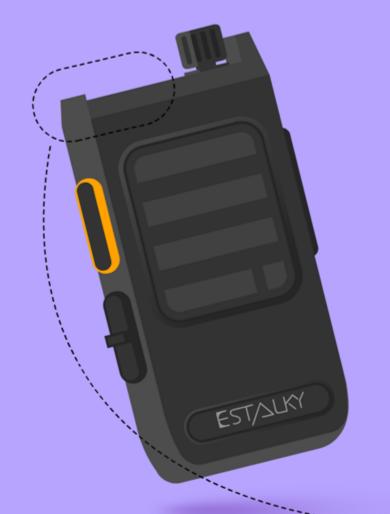

### **Support for Estalky E550**

- New user interface for the smaller screen
- Incoming Full-duplex calls, Channel change, Group and private calls, Request To Talk, Emergency alerts