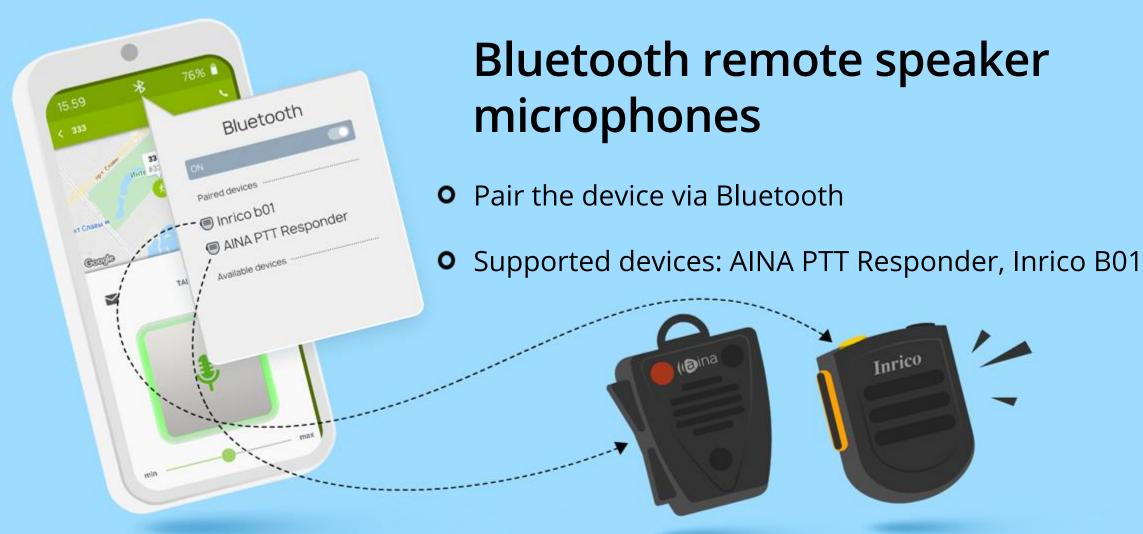

## Pop-Up controls and quick actions

- Push-To-Talk, Full-Duplex calls, messaging, Request-To-Talk, Favourites
- Long-press a contact to open the Push-To-Talk window