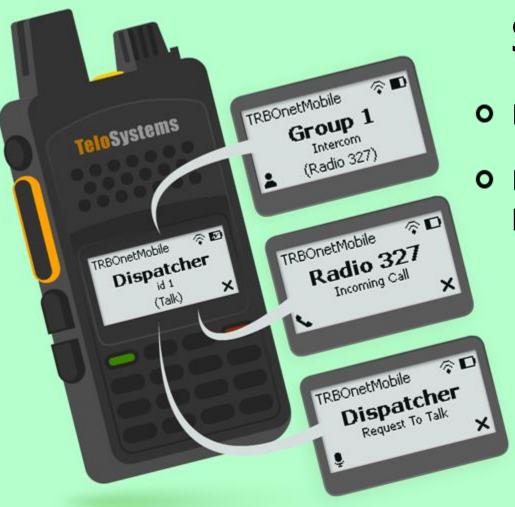

- Online and offline dispatchers
- Shows how many dispatchers are logged in under the same account
- Message history