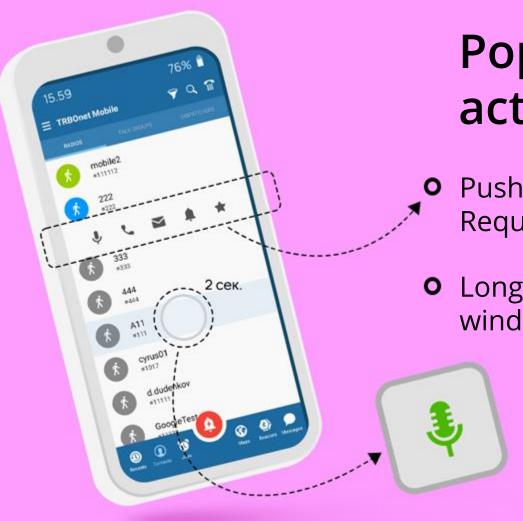

## Pop-Up controls and quick actions

- Push-To-Talk, Full-Duplex calls, messaging, Request-To-Talk, Favourites
- Long-press a contact to open the Push-To-Talk window