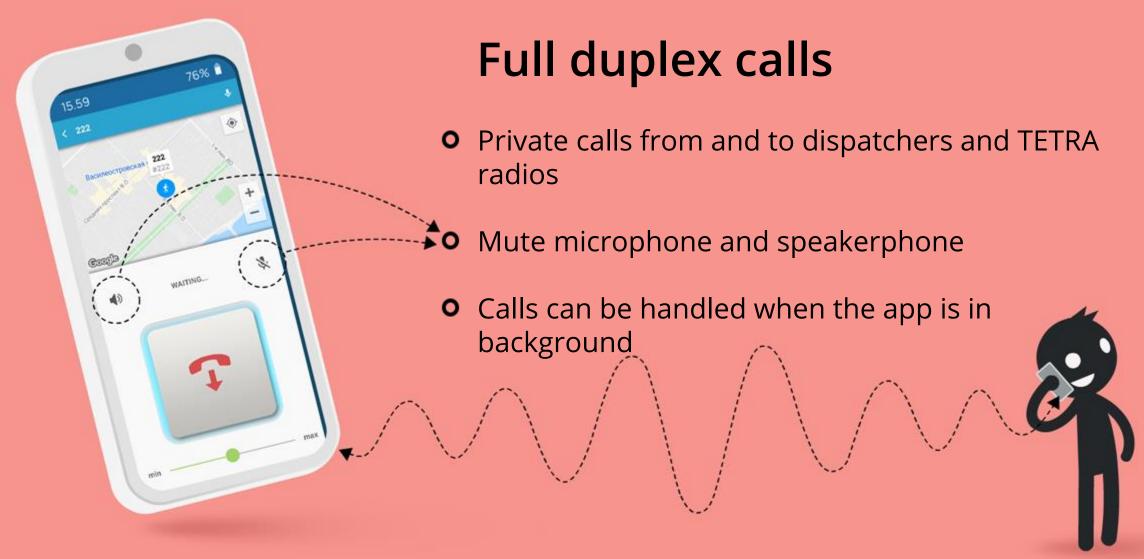

## Pop-Up controls and quick actions

- Push-To-Talk, Full-Duplex calls, messaging, Request-To-Talk, Favourites
- Long-press a contact to open the Push-To-Talk window