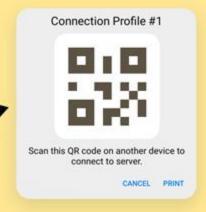

## WHAT'S NEW

 Profile includes IP address of the server, SIP ID and password.

Multiple profiles and quick profile change.

• Share profiles via QR codes for fast connection setup.

© Neocom Software, All Rights Reserved, 2022