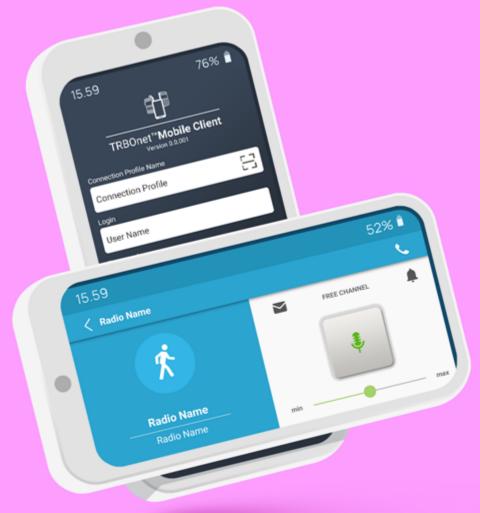

## WHAT'S NEW

 Profile includes IP address of the server, SIP ID and password.

Multiple profiles and quick profile change.

• Share profiles via QR codes for fast connection setup.

© Neocom Software, All Rights Reserved, 2022

## Pop-Up controls and quick actions

- Push-To-Talk, Full-Duplex calls, messaging, Request-To-Talk, Favourites
- Long-press a contact to open the Push-To-Talk window