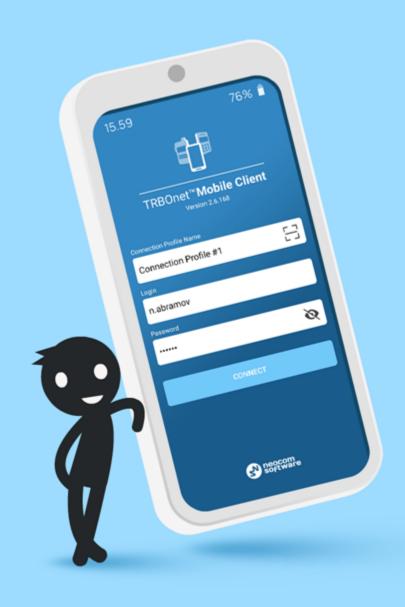

## WHAT'S NEW

 Profile includes IP address of the server, SIP ID and password.

Multiple profiles and quick profile change.

• Share profiles via QR codes for fast connection setup.

© Neocom Software, All Rights Reserved, 2022