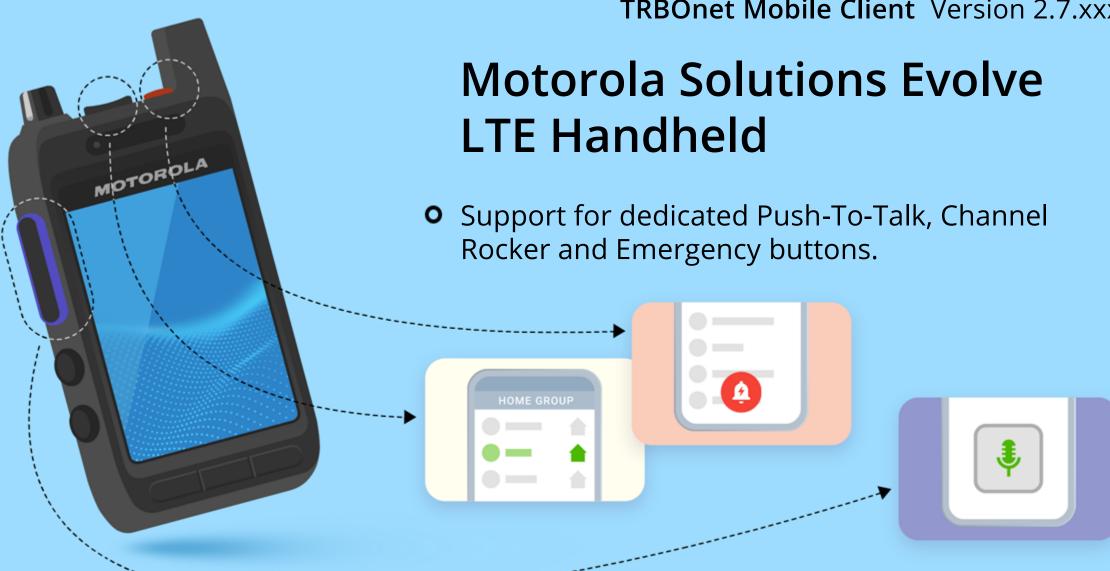

## Assign actions to hardware buttons

 Push-To-Talk, Emergency and Channel Change actions can be assigned to hardware buttons using key codes

The application must run in the foreground and the smartphone must be unlocked