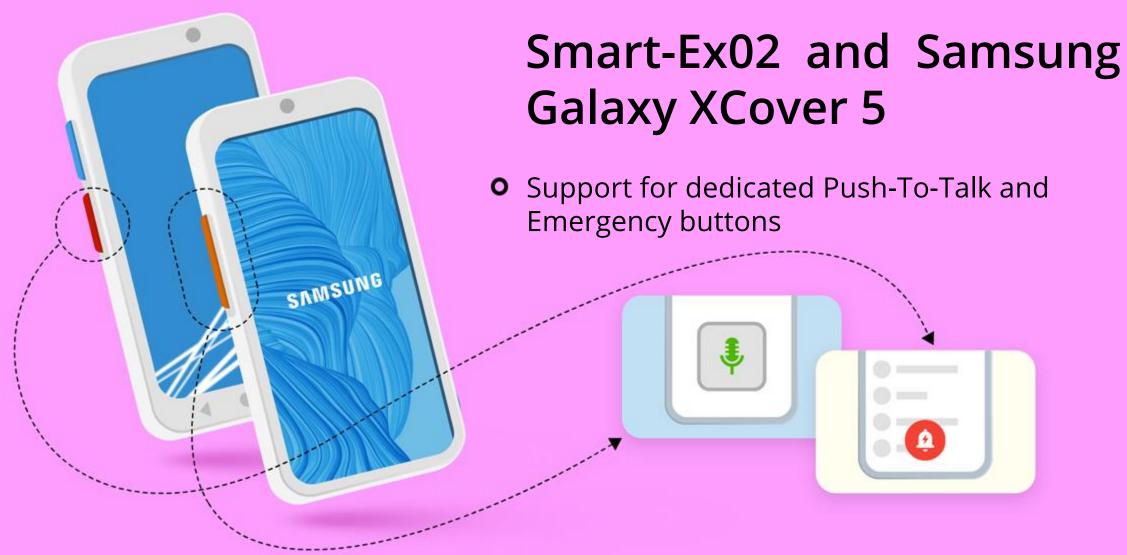

## Assign actions to hardware buttons

 Push-To-Talk, Emergency and Channel Change actions can be assigned to hardware buttons using key codes

The application must run in the foreground and the smartphone must be unlocked