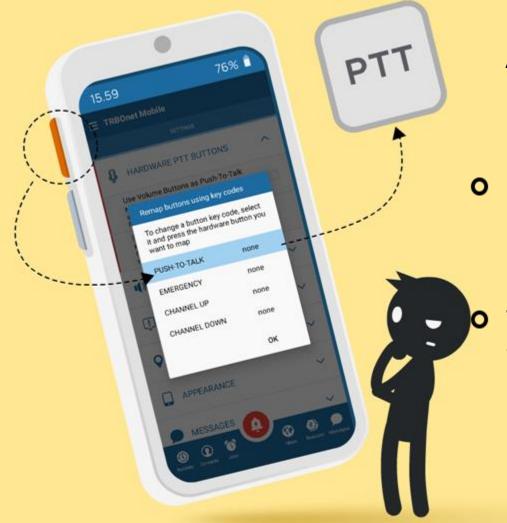

## Assign actions to hardware buttons

 Push-To-Talk, Emergency and Channel Change actions can be assigned to hardware buttons using key codes

The application must run in the foreground and the smartphone must be unlocked