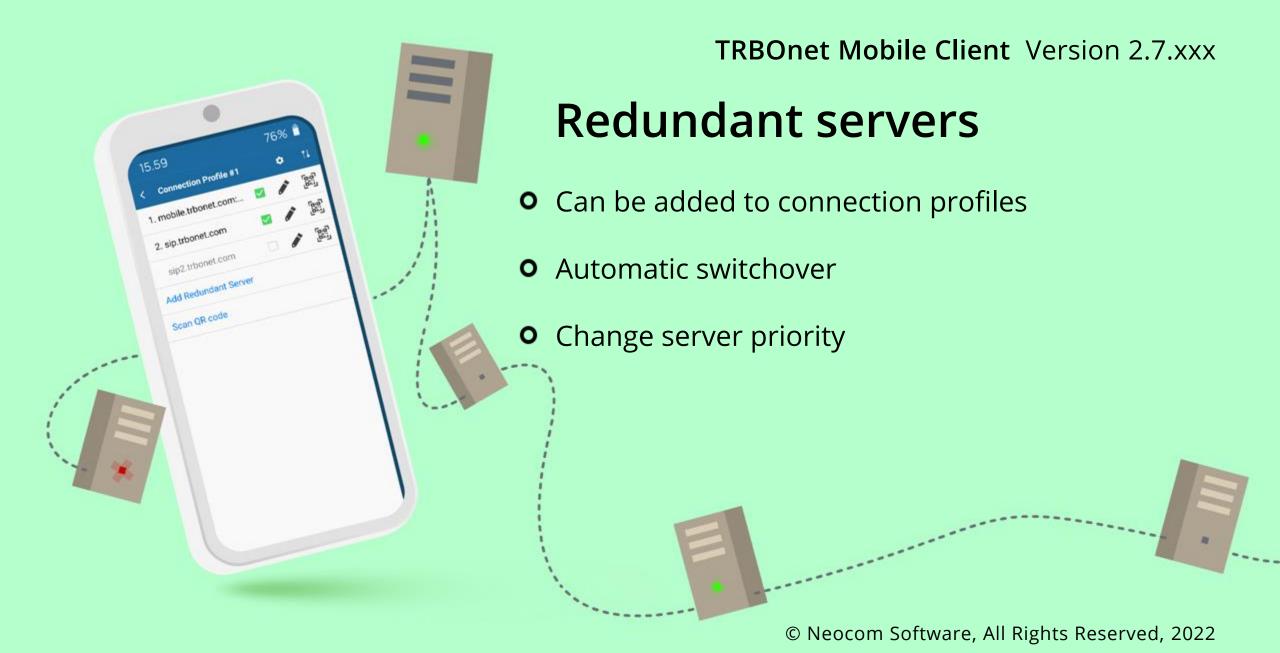

## WHAT'S NEW

 Profile includes IP address of the server, SIP ID and password.

Multiple profiles and quick profile change.

• Share profiles via QR codes for fast connection setup.

© Neocom Software, All Rights Reserved, 2022