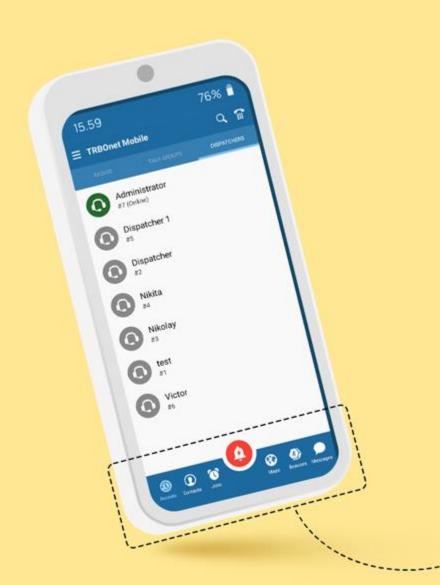

- Online and offline dispatchers
- Shows how many dispatchers are logged in under the same account
- Message history

### Flexible configuration

- Select which modules and modes are available to users or group of users
- Support for multiple configuration profiles
- Safety features can be enforced remotely
- User can be forced to listen to set channels