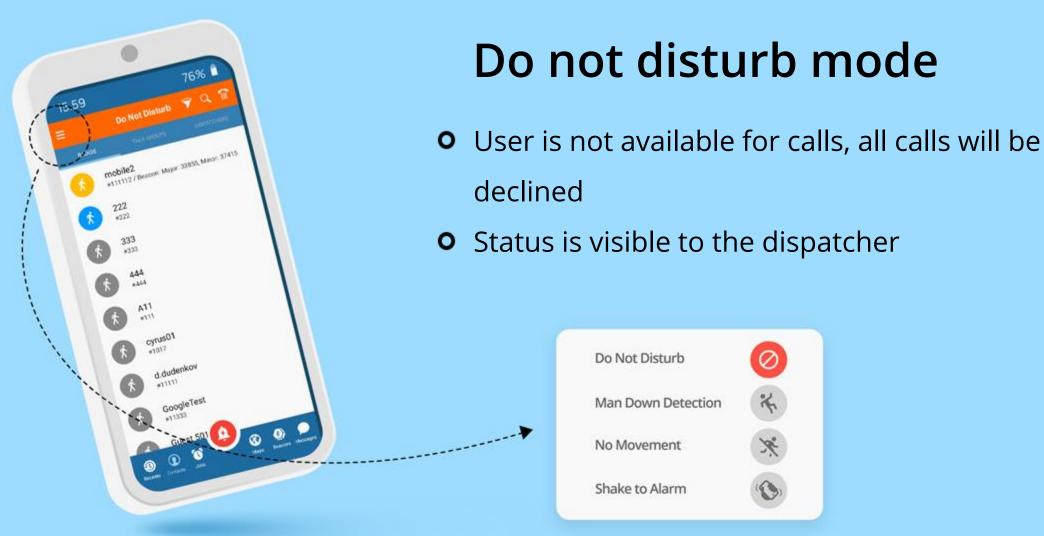

### Flexible configuration

- Select which modules and modes are available to users or group of users
- Support for multiple configuration profiles
- Safety features can be enforced remotely
- User can be forced to listen to set channels